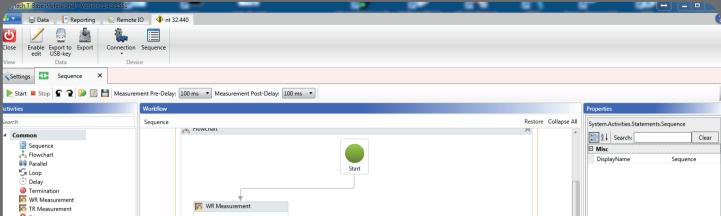

 $\land$ 

😸 Data 📃 Reporting 💊 Remote IO 🔶 3xYN C Enable Export to Export Close Connection Sequence USB-key edit View Data Sequence Settings х ▶ Start ■ Stop 🗣 🍞 🔛 📝 💾 Measurement Pre-Delay: 100 ms 🔹 Measurement Post-Delay: 100 ms 🔹 Workflow Properties Search Expand All Collapse All Settings System.Activities.Statements.Sequence ✓ Flow Control 2↓ Search: Clear Sequence Settings Elowchart DisplayName A:[1 Yn] B:[OFF] C:[2 Yn] D:[OFF] Sequence Parallel G Loop Darallel Delav Termination Sequence ✓ Common Tap Changer ✓ Turn Ratio I WR Quality Checker TR Measurement ✓ Winding Resistance TO.0HIEr.Ask K WR Measurement Demag WR Store Result Measuring all Taps channel A WR Quality Checker Repeat Count: 10x ✓ Extended Connection Save every 2 Sec. ⊿ All Connection Delay TapChanger n Demag To Wr Cont. Measurement S Loop Ch. A|Dir. Up|Er. Ask StartI5.0AI5.0AIEr, Ask Tap Changer I Termination TR Measurement (i) Wait 2 s. WR Measurement WR Quality Checker WR Store Result H WR Store Result 🚴 Flowchart Parallel Sequence Wr STOP Stop|5.0A|5.0A|Er. Ask Store the whole sequence or even just single sequences out of it Raytech and restore it whenever you perform the same test. Ravtech