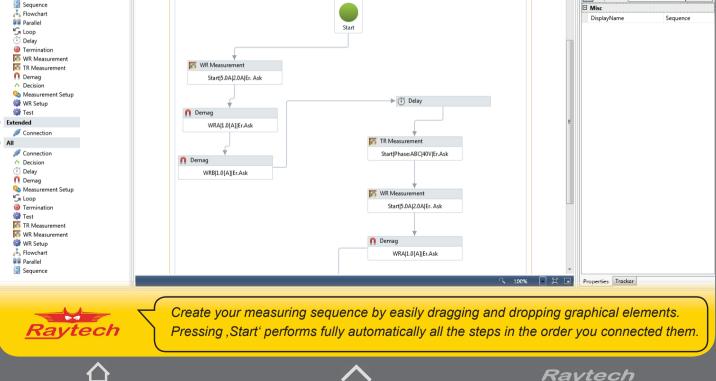

 $\land$ 

😸 Data 📃 Reporting 💊 Remote IO 🔶 3xYN C Enable Export to Export Close Connection Sequence USB-key edit View Data Sequence Settings х ▶ Start ■ Stop 🗣 🍞 🔛 📝 💾 Measurement Pre-Delay: 100 ms 🔹 Measurement Post-Delay: 100 ms 🔹 Workflow Properties Search Expand All Collapse All Settings System.Activities.Statements.Sequence ✓ Flow Control 2↓ Search: Clear Sequence Settings Elowchart DisplayName A:[1 Yn] B:[OFF] C:[2 Yn] D:[OFF] Sequence Parallel G Loop Darallel Delav Termination Sequence ✓ Common Tap Changer ✓ Turn Ratio I WR Quality Checker TR Measurement ✓ Winding Resistance TO.0HIEr.Ask K WR Measurement Demag WR Store Result Measuring all Taps channel A WR Quality Checker Repeat Count: 10x ✓ Extended Connection Save every 2 Sec. ⊿ All Connection Delay TapChanger n Demag To Wr Cont. Measurement S Loop Ch. A|Dir. Up|Er. Ask StartI5.0AI5.0AIEr, Ask Tap Changer I Termination TR Measurement (i) Wait 2 s. WR Measurement WR Quality Checker WR Store Result H WR Store Result 🚴 Flowchart Parallel Sequence Wr STOP Stop|5.0A|5.0A|Er. Ask Store the whole sequence or even just single sequences out of it Raytech and restore it whenever you perform the same test. Ravtech