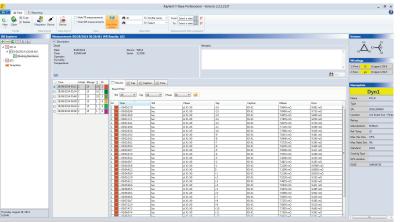

# **T-Base Pro**

T-Base Pro is a powerful tool to remotely control Raytech test instruments, to facilitate data exchange, analyze the recorded data, and to create useful test reports. It runs on every windows-based PC and its modern, graphical user interface makes it easy and a pleasure to operate. Any custom request or special feature can easily be added with a custom Add-On. Visit our website at www.RaytechUSA.com to download this free software.

#### **Features**

Remote handling of the test equipment and its data

Synchronization of data between PC and measuring instrument View and compare measurement data in different time ranges

Store all measuring data in 1 database, sorted by transformer (test object)

Powerful search function to find measurements quickly

Easily integrate individual software plug-ins to expand T-Base Pro to your needs

For use with the following Raytech Instruments:

TR-Mark III WR14
TR-Mark III R WR14 R
TR-Mark III 250V WR50-12
TR-Mark III R 250V WR50-12R

Import/export of transformer name plate Import/export of measuring results View test results in a table or a graph Generate, save and print test reports Sort by customer criteria All instruments connected by USB