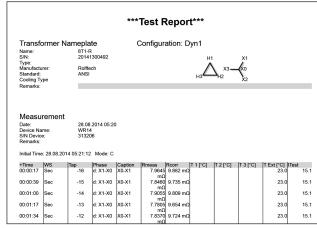

Import/export of transformer name plate Import/export of measuring results View test results in a table or a graph Generate, save and print test reports Sort by customer criteria All instruments connected by USB