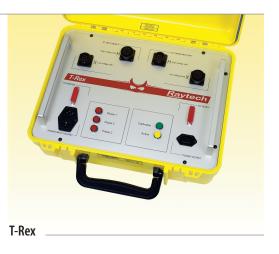

# T-Rex: Fully Automatic, Three Phase Voltage Extension to Three Phase Turns Ratio Meters

#### Features

Optional system accessory for 3-phase transformer turns ratio meter test sets designed by Raytech Fully remote controlled by TR-Mark II and TR-Mark III Single hook up to the transformer Outputs a pure three phase sine wave Automatic selection of test voltage frequency Measures phase relationships other than multiples of 30° Measures phase shifting transformer Measures power rectifier transformer Unique system on the market Extremely rugged (can withstand a drop test of 1 meter) 5-Year standard warranty